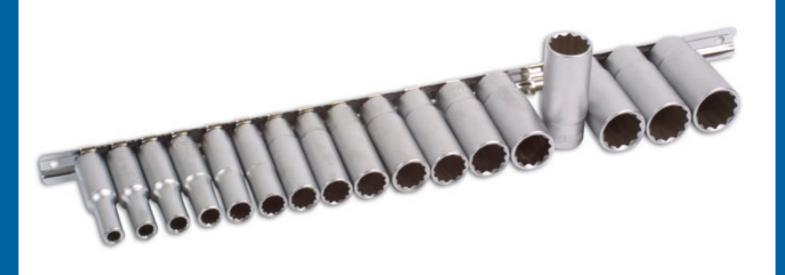

## Deep Socket Set 3/8"D 17pc

Complete set of deep Bi-Hex (12pt) 3/8"D sockets in a useful range of sizes from 6mm to 22mm. Ideal for car engine maintenance and anywhere that regular sockets are too short for access. Bi-Hex head provides 12 points of potential contact making it quicker and easier to seat the socket over most types of fastener, including square-head nuts and bolts. The size is engraved on each socket for easy identification. A quality set manufactured from satin finish chrome vanadium supplied on a socket rail for convenient, easy access storage.

## **Additional Information**

- Socket sizes: 6, 7, 8, 9, 10, 11, 12, 13, 14, 15, 16, 17, 18, 19, 20, 21, 22mm.
- Bi-Hex (12pt) x 63mm long.
- · Supplied on a socket rail.
- Manufactured from satin finish chrome vanadium.
- 3/8"D standard set of sockets available please see Laser Part No. 3501.